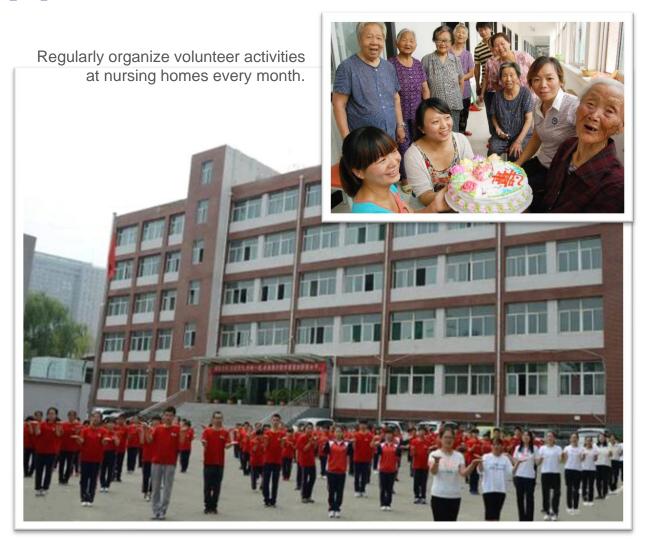

### **SOCIAL RESPONSIBILITY**

At the beginning of Novel Coronavirus(COVID-19), Infitek made every effort to donated 500 protective suits to the Fourth People's Hospital of Jinan.

Donate and build a school for the deaf and mute.