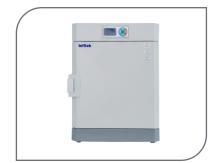

## LAB Cryopreservation Solution

-40°C Freezer

-60°C Freezer

-86 °C Ultra Low Temperature Freezer

-150°C Cryogenic Freezer

2-8°C Refrigerator

**Blood Bank** Refrigerator

Solar Medicine Refrigerator

Corpse Refrigerator

Car Refrigerator

Portable Refrigerator

Liquid Nitrogen Tank

Ice Maker