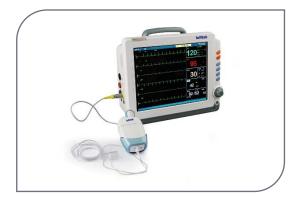

## MED Emergency Department

**Patient Monitor** 

**ECG Machine** 

Defibrillator

Freezing Point Osmometer

**Ultrasonic Wound Debridement Device** 

Medical Temperature **Controller Device** 

Oxygen Concentrator