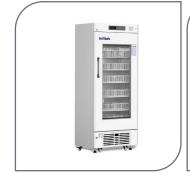

## LAB Cryopreservation Solution

-40°C Freezer

-60°C Freezer

-86 °C Ultra Low Temperature Freezer

-150°C Cryogenic Freezer

2-8°C Refrigerator

**Blood Bank** Refrigerator

Solar Medicine Refrigerator