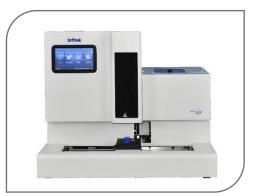

## MED Diagnostic Department

**Auto Hematology** Analyzer

Urine Analyzer

**Fully Automatic** Coagulation Analyzer

**Urine Sediment Analyzer** 

Fully Auto Biochemistry Analyzer

Electrolyte Analyzer

**Blood Gas Analyzer** 