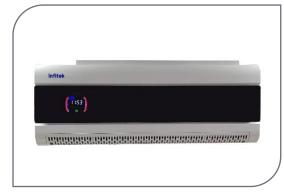

## LAB Air Protection Solution

Biological Safety Cabinet, A2

Laminar Flow Cabinet, Vertical

Fume Hood

**PCR** Workstation

Dispensing Booth

Pass Box

Glove Box