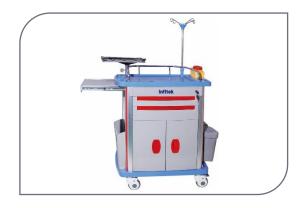

## MED Emergency Department

**Patient Monitor** 

**ECG Machine** 

Defibrillator

Freezing Point Osmometer

**Ultrasonic Wound Debridement Device** 

Medical Temperature **Controller Device** 

Oxygen Concentrator

## MED Operating Room

Trolley Color Doppler Ultrasound System

**Electrosurgical Generator** 

**Emergency Trolley** 

**Electric Operating Table** 

Air Disinfection Machine