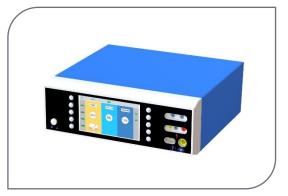

## MED Operating Room

Trolley Color Doppler Ultrasound System

**Electrosurgical Generator** 

**Emergency Trolley** 

**Electric Operating Table** 

Air Disinfection Machine