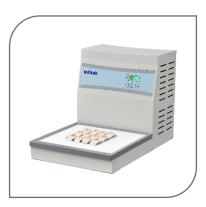

## MED Pathology Department

Tissue Processor

Slide Stainer

Tissue slide dryer

Slide Cabinet

Embedding heating plate

Cooling System

Slide Cabinet

Paraffin Trimmer

Paraffin Dispenser

Pathology Slide Scanner