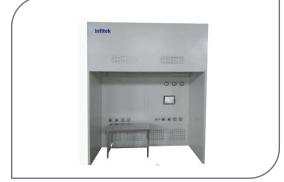

## LAB Air Protection Solution

Biological Safety Cabinet, A2

Laminar Flow Cabinet, Vertical

Fume Hood

**PCR** Workstation

Dispensing Booth

Pass Box

Glove Box