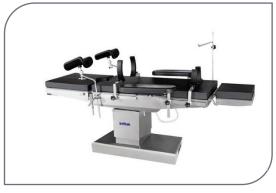

## MED Operating Room

Trolley Color Doppler Ultrasound System

**Electrosurgical Generator** 

**Emergency Trolley** 

**Electric Operating Table** 

Air Disinfection Machine