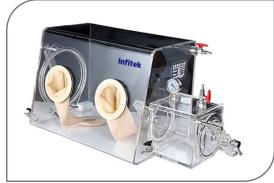

## LAB Air Protection Solution

Biological Safety Cabinet, A2

Laminar Flow Cabinet, Vertical

Fume Hood

**PCR** Workstation

Dispensing Booth

Pass Box

Glove Box