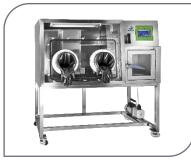

## LAB Air Protection Solution

Biological Safety Cabinet, A2

Laminar Flow Cabinet, Vertical

Fume Hood

**PCR** Workstation

Dispensing Booth

Pass Box

Glove Box