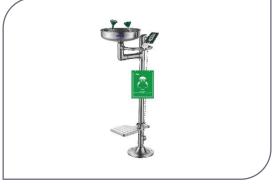

## LAB Lab Furniture And Others

Filtered Storage Cabinet

Acid And Alkali Storage Cabinet

**Chemical Safety Cabinet** 

Combination Shower & Eye Washer

Vertical Emergency Eye Washer

Removable Eye Washer

Portable Eye Washer