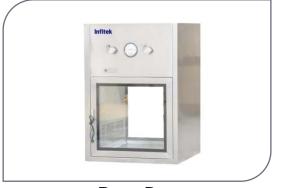

## LAB Air Protection Solution

Biological Safety Cabinet, A2

Laminar Flow Cabinet, Vertical

Fume Hood

**PCR** Workstation

Dispensing Booth

Pass Box

Glove Box