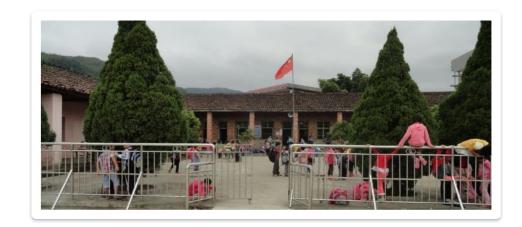

### **SOCIAL RESPONSIBILITY**

At the beginning of Novel Coronavirus(COVID-19), Infitek made every effort to donated 500 protective suits to the Fourth People's Hospital of Jinan.

Donate and build a school for the deaf and mute.