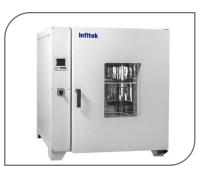

## LAB Oven & Muffle Furnace & Incubator

Forced-Air Drying Oven

Vacuum Oven

Natural Convection Oven

Forced-Air Drying Oven

Infrared Fast Heating **Drying Oven** 

**Automatic Thermostatic** X-Ray Film Dryer

**Dual Purpose** (Oven/Incubator)

High Temperature Oven

Muffle Furnaces

**Heating Incubator** 

Constant Temp. & **Humidity Chamber** 

**Cooling Biochemical** Incubator

**Shaking Incubator** 

CO<sub>2</sub> Incubator

**Anaerobic Incubators** 