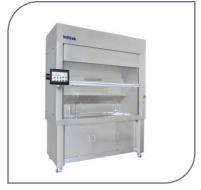

## LAB Air Protection Solution

Biological Safety Cabinet, A2

Laminar Flow Cabinet, Vertical

Fume Hood

**PCR** Workstation

Dispensing Booth

Pass Box

Glove Box