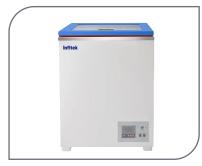

## LAB Cryopreservation Solution

-40°C Freezer

-60°C Freezer

-86 °C Ultra Low Temperature Freezer

-150°C Cryogenic Freezer

2-8°C Refrigerator

**Blood Bank** Refrigerator

Solar Medicine Refrigerator

Corpse Refrigerator

Car Refrigerator

Portable Refrigerator

Liquid Nitrogen Tank

Ice Maker