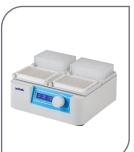

### **Basic Lab Instrument**

High Speed Refrigerated Centrifuge

Mini Centrifuge

0.00001g Analytical Balances

Precision Balances

Single Channel Pipette

Shaker

Microplate Shaker