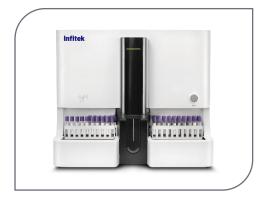

## MED Diagnostic Department

**Auto Hematology** Analyzer

Urine Analyzer

**Fully Automatic** Coagulation Analyzer

**Urine Sediment Analyzer** 

Fully Auto Biochemistry Analyzer

Electrolyte Analyzer

**Blood Gas Analyzer** 