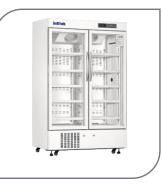

## LAB Cryopreservation Solution

-40°C Freezer

-60°C Freezer

-86 °C Ultra Low Temperature Freezer

-150°C Cryogenic Freezer

2-8°C Refrigerator

**Blood Bank** Refrigerator

Solar Medicine Refrigerator