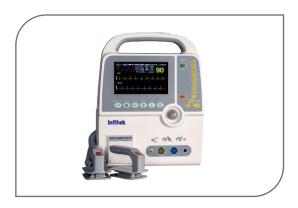

## MED Emergency Department

**Patient Monitor** 

**ECG Machine** 

Defibrillator

Freezing Point Osmometer

**Ultrasonic Wound Debridement Device** 

Medical Temperature **Controller Device** 

Oxygen Concentrator