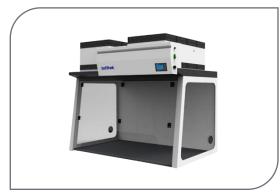

## LAB Air Protection Solution

Biological Safety Cabinet, A2

Laminar Flow Cabinet, Vertical

Fume Hood

**PCR** Workstation

Dispensing Booth

Pass Box

Glove Box