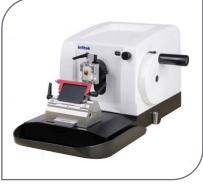

## MED Pathology Department

Tissue Processor

Slide Stainer

Tissue slide dryer

Slide Cabinet

Embedding heating plate

Cooling System

Slide Cabinet